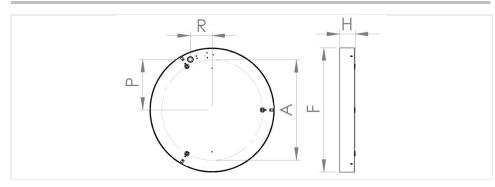

## 220-240V / 50-60Hz

| Power [W] | F   | н  | Α   | Р    | R    | P'  | R'    | Weight<br>[kg] |
|-----------|-----|----|-----|------|------|-----|-------|----------------|
| 15        | 320 | 66 | 200 | -8,5 | 12,5 | 8,5 | -12,5 | 1,9            |
| 23        | 440 | 66 | 320 | -7,5 | 13   | 7,5 | 13    | 3,2            |
| 32        | 520 | 66 | 420 | 210  | 90   | 218 | 60    | 4,3            |