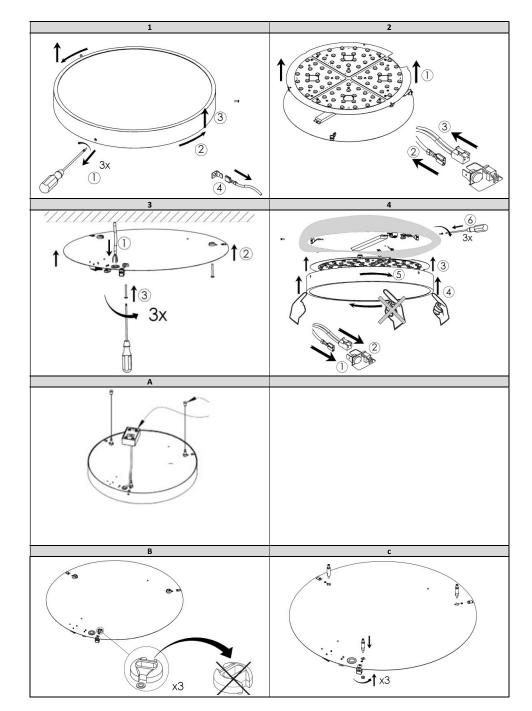

## Important warnings:

The luminaries may be installed by qualified registered personnel only.

Any manipulation inside the luminaire when the power is activated causes the risk of electric shock.

The manufacturer is not responsible for any flaws resulting from non-compliance with these instructions. The manufacturer reserves the right to change the construction of the product. Do not install the luminaire in places without sufficient air circulation.

To guarantee safe luminaire functioning, please follow the instructions in the installation instructions.

PXF Lighting website: www.pxf.pl

The European Directive 2002/96/EC on waste electrical and electronic equipment, requires that electric and electronic devices must be disposed of in the normal household waste. The crossed out wheeled bin is reproduced in order to remind obligations towards separate collection. For correct disposal, please use authorized waste disposal facilities or return to the distributor at the date a new lighting fitting is purchased. Lamps, if disposed together with the lighting fitting, shall not be broken up since they contain substances which are highly polluting to the environment. Unauthorized disposal of the foregoing waste material is punishable by law.