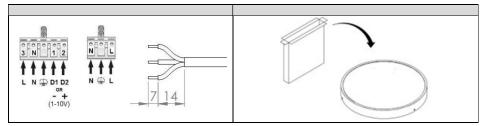

Light source used in this luminaire should be changed by the producer or its service representative or similarly qualified person. Installation kit supplied with the luminaire does not include anchors for ceiling installation. Installation kit supplied with the luminaire does not include anchors for ceiling installation.